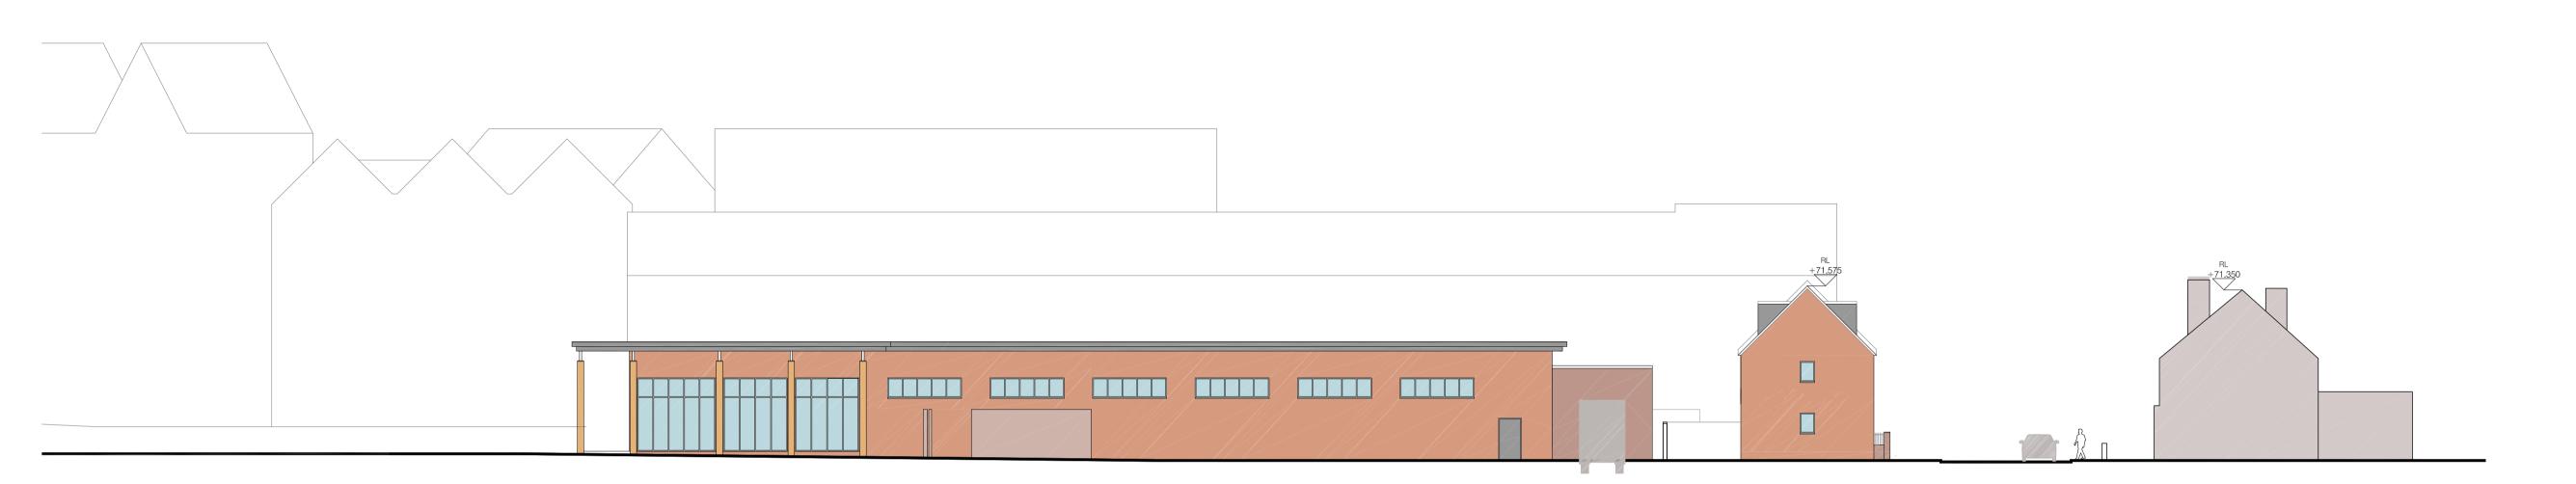

## EAST ELEVATION 3-3

WEST ELEVATION 4-4

All dimensions to be verified on site. Do not scale this drawing. All discrepancies to be clarified with project Architect.

This drawing is the property of Benoy Architects and is issued on the condition it is not reproduced,