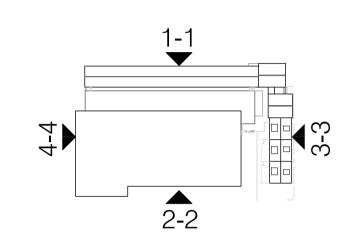

## NORTH ELEVATION 1-1

## SOUTH ELEVATION 2-2

## EAST ELEVATION 3-3

WEST ELEVATION 4-4

All dimensions to be verified on site. Do not scale this drawing. All discrepancies to be clarified with project Architect.

This drawing is the property of Benoy Architects and is issued on the condition it is not reproduced,