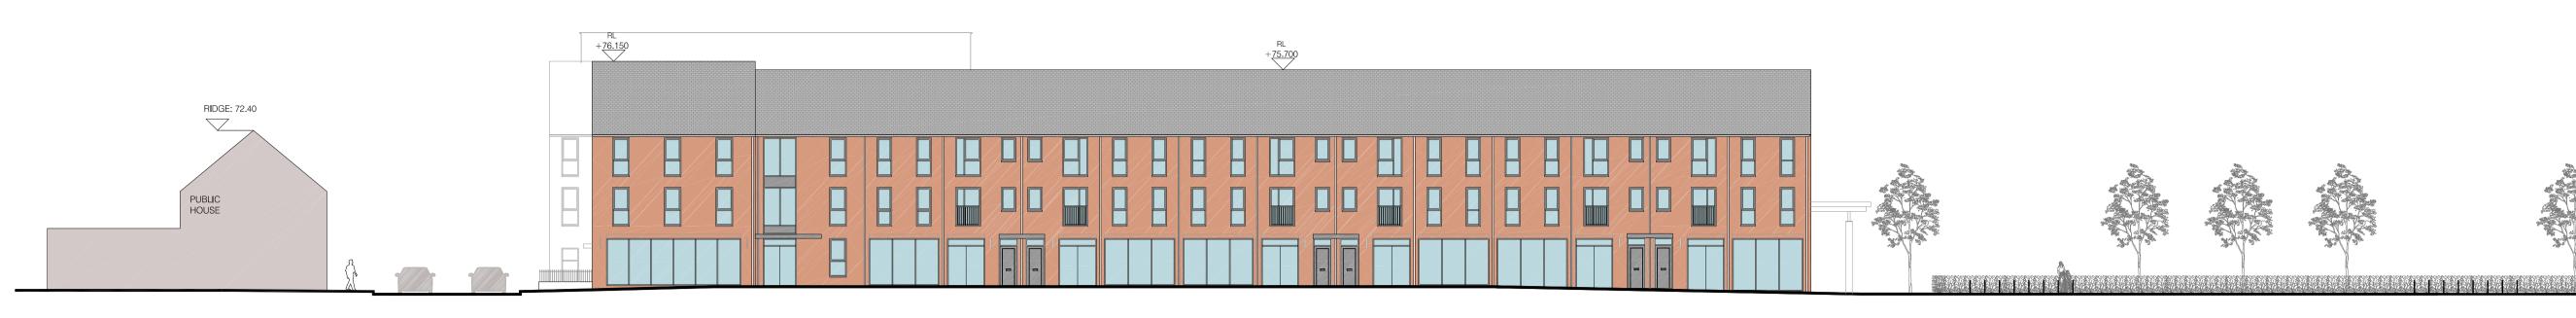

## NORTH ELEVATION 1-1



## SOUTH ELEVATION 2-2



## EAST ELEVATION 3-3



WEST ELEVATION 4-4

All dimensions to be verified on site. Do not scale this drawing. All discrepancies to be clarified with project Architect.

This drawing is the property of Benoy Architects and is issued on the condition it is not reproduced,

ained or disclosed to any unauthorised person, either wholly or in part without written consent c noy Ltd.

The CDM hazard management procedures for the Benoy aspects of the design of this project are to be found on the "Benoy - Designer's Hazard Identification and Management Sheet" and/or drawings. The full project design teams comprehensive set of hazard management procedures are available from the Planning Supervisor/Safety Coordinator appointed for the project.